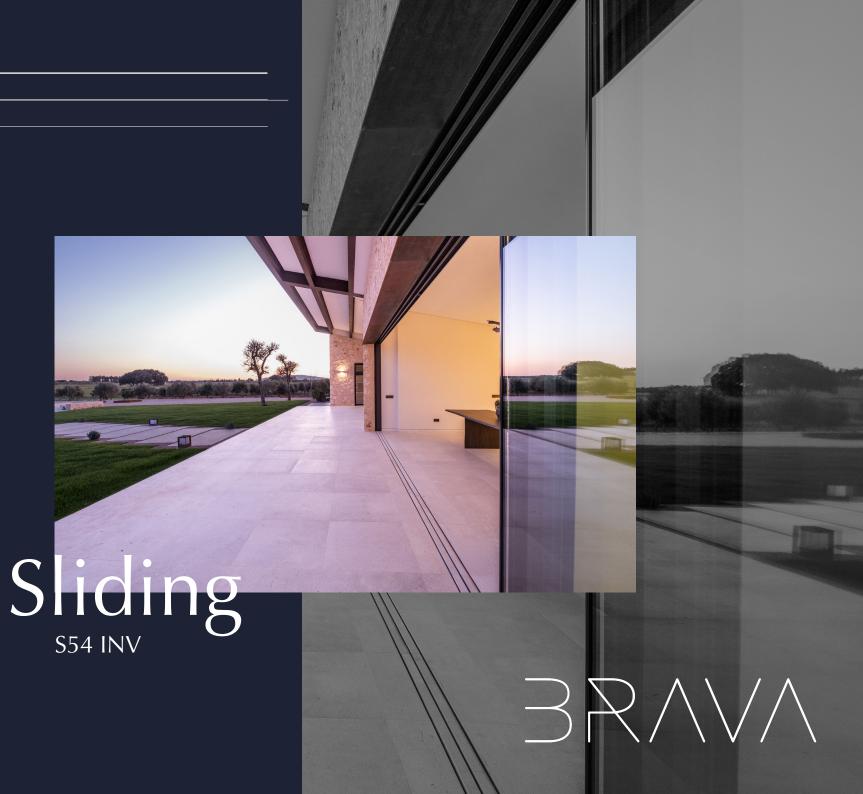

MINIMAL WINDOW SYSTEMS

S54 INVISIBLE TRACK

TECHNICAL INFORMATION

TECHNICAL DETAILS