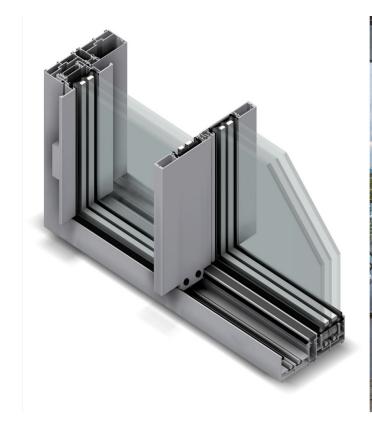

S54 C | SLIDING TRIPLE GLAZING

TECHNICAL INFORMATION

TECHNICAL DETAILS

### MAIN FEATURES

Maximum Weight (leaf): 1000 kg Maximum Height (leaf): 6000 mm Maximum Area (leaf): 18 m<sup>2</sup> Glass Thickness: 50 mm / 54 mm

Motorization (leaf): 1 - 4 (sinco)

### TEST RESULT

Thermal Insulation: 0,8 - 1,2 (w/m²k) Acoustic Isolation: até 41 db Air Permeability: classe 4 Waterproofing: classe 7a Wind Resistance: classe b4

S54 C | SLIDING DOORS ON BI-RAIL

NON INVISIBLE SYSTEM