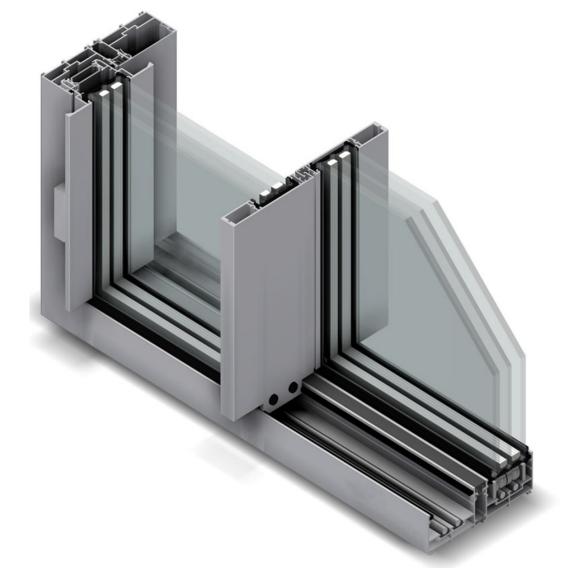

S54 C | SLIDING TRIPLE GLAZING

TECHNICAL INFORMATION

TECHNICAL DETAILS

### MAIN FEATURES

Maximum Weight (leaf): 1000 kg Maximum Height (leaf): 6000 mm Maximum Area (leaf): 18 m<sup>2</sup> Glass Thickness: 50 mm / 54 mm

Motorization (leaf): 1 - 4 (sinco)

### TEST RESULT

Thermal Insulation: 0,8 - 1,2 (w/m²k) Acoustic Isolation: até 41 db Air Permeability: classe 4 Waterproofing: classe 7a Wind Resistance: classe b4

S54 C | SLIDING DOORS ON BI-RAIL

NON INVISIBLE SYSTEM