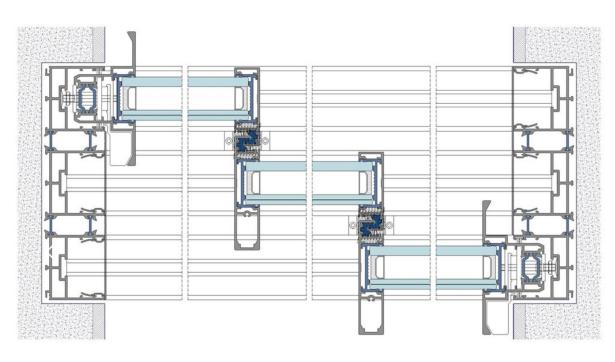

### 3 SLIDING PANELS ON A TRI-RAIL

S36 C | SLIDING DOBLE GLAZING

TECHNICAL INFORMATION

TECHNICAL DETAILS

### TEST RESULT

Thermal Insulation: 1,0 - 1,7 (w/m²k) Acoustic Isolation: 41 db Air Permeability: classe 4 Waterproofing: classe 7a Wind Resistance: classe b4

1 SLIDING PANEL ON A MONORAIL

S36 C

2 SLIDING PANELS ON A MONORAIL