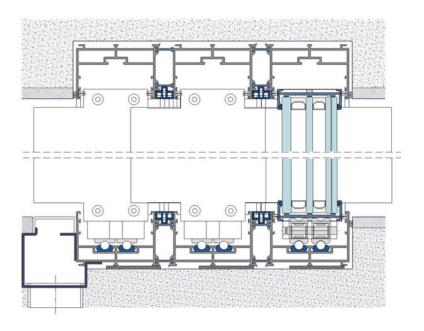

DOUBLE OR TRIPLE GLAZING AVAILABLE

S54 C | 3 SLIDING DOORS ON A TRI-RAIL

NON INVISIBLE SYSTEM

DOUBLE OR TRIPLE GLAZING AVAILABLE

S54 C | OPEN CORNER

NON INVISIBLE SYSTEM

MULTIPLE SLIDING DOOR CONFIGURATION

DOUBLE OR TRIPLE GLAZING AVAILABLE