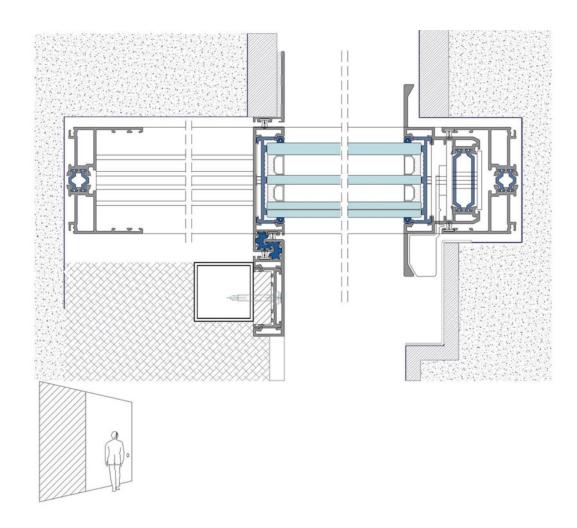

S54 C | SLIDING TRIPLE GLAZING

TECHNICAL INFORMATION

TECHNICAL DETAILS

### MAIN FEATURES

Maximum Weight (leaf): 1000 kg Maximum Height (leaf): 6000 mm Maximum Area (leaf): 18 m<sup>2</sup> Glass Thickness: 50 mm / 54 mm

Motorization (leaf): 1 - 4 (sinco)

### TEST RESULT

Thermal Insulation: 0,8 - 1,2 (w/m²k) Acoustic Isolation: até 41 db Air Permeability: classe 4 Waterproofing: classe 7a Wind Resistance: classe b4

S54 C | SLIDING DOORS ON BI-RAIL

NON INVISIBLE SYSTEM