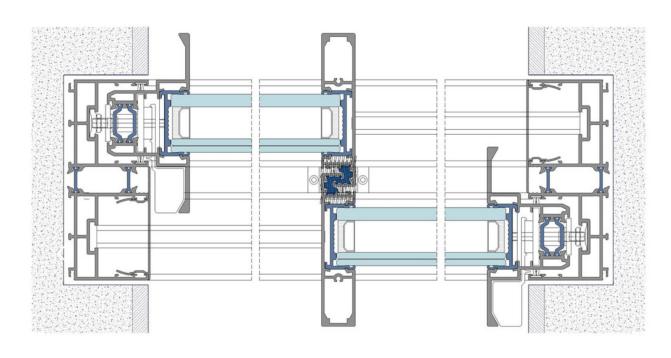

### MAIN FEATURES

Maximum Weight (leaf): 1000 kg Maximum Height (leaf): 6000 mm Maximum Area (leaf): 18 m<sup>2</sup> Glass Thickness: 50 mm / 54 mm

Motorization (leaf): 1 - 4 (sinco)

### TEST RESULT

Thermal Insulation: 0,8 - 1,2 (w/m²k) Acoustic Isolation: até 41 db Air Permeability: classe 4 Waterproofing: classe 7a Wind Resistance: classe b4

S54 C | SLIDING DOORS ON BI-RAIL

NON INVISIBLE SYSTEM