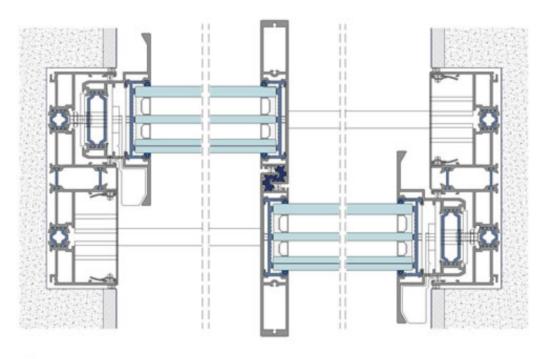

### TEST RESULT

Thermal Insulation: 0,8 - 1,2 (w/m²k) Acoustic Isolation: até 41 db Air Permeability: classe 4 Waterproofing: classe 7a Wind Resistance: classe b4

S54 C | SLIDING DOORS ON BI-RAIL

NON INVISIBLE SYSTEM

DOUBLE OR TRIPLE GLAZING AVAILABLE

S54 C | 3 SLIDING DOORS ON A TRI-RAIL

NON INVISIBLE SYSTEM

DOUBLE OR TRIPLE GLAZING AVAILABLE

S54 C | OPEN CORNER

NON INVISIBLE SYSTEM

MULTIPLE SLIDING DOOR CONFIGURATION

DOUBLE OR TRIPLE GLAZING AVAILABLE