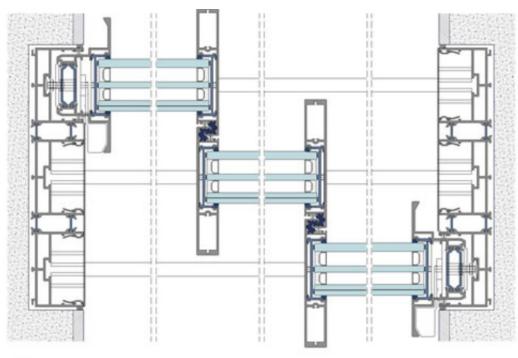

DOUBLE OR TRIPLE GLAZING AVAILABLE

S54 C | 3 SLIDING DOORS ON A TRI-RAIL

NON INVISIBLE SYSTEM

DOUBLE OR TRIPLE GLAZING AVAILABLE

S54 C | OPEN CORNER

NON INVISIBLE SYSTEM

MULTIPLE SLIDING DOOR CONFIGURATION

DOUBLE OR TRIPLE GLAZING AVAILABLE