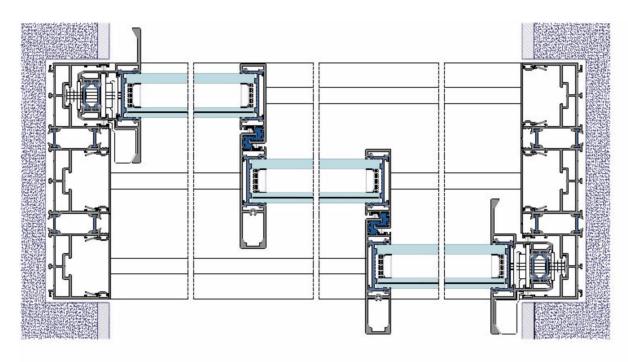

DOUBLE OR TRIPLE GLAZING AVAILABLE

S54 C | 3 SLIDING DOORS ON A TRI-RAIL

NON INVISIBLE SYSTEM

DOUBLE OR TRIPLE GLAZING AVAILABLE

S54 C | OPEN CORNER

NON INVISIBLE SYSTEM

MULTIPLE SLIDING DOOR CONFIGURATION

DOUBLE OR TRIPLE GLAZING AVAILABLE