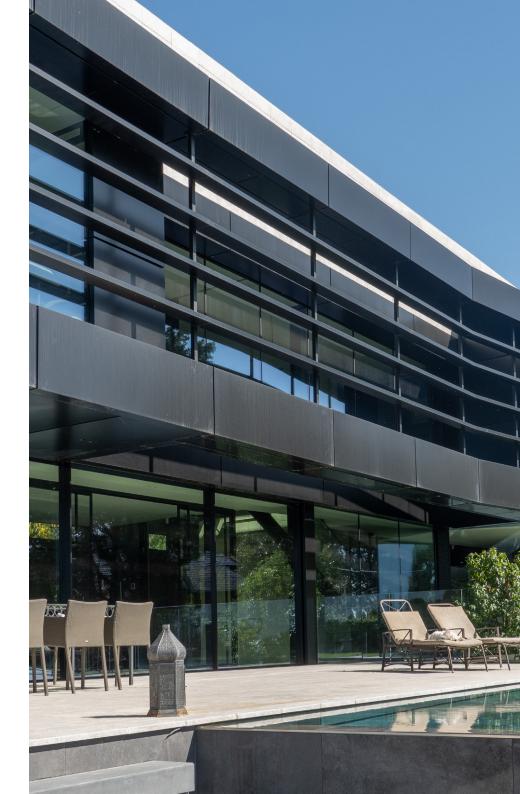

MINIMAL WINDOW SYSTEMS

S54 INVISIBLE TRACK

TECHNICAL INFORMATION

TECHNICAL DETAILS