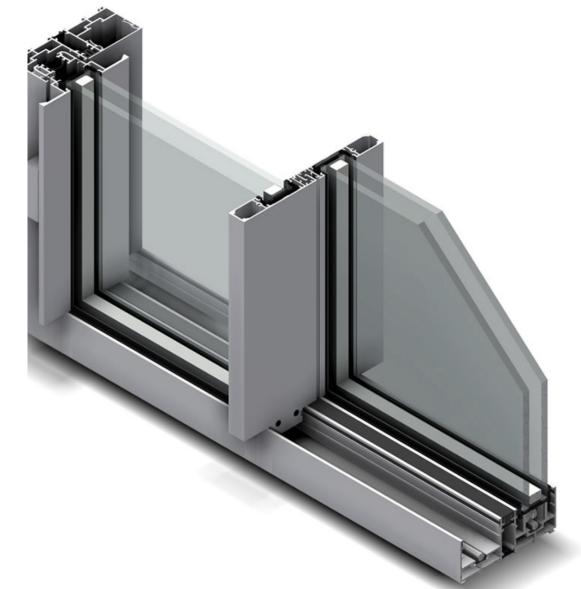

### 3 SLIDING PANELS ON A TRI-RAIL

S36 C | SLIDING DOBLE GLAZING

TECHNICAL INFORMATION

TECHNICAL DETAILS

### **Technical** Information

### MAIN FEATURES

Maximum Weight (leaf): 600 kg Maximum Height (leaf): 5000 mm Maximum Area (leaf): 12 m<sup>2</sup> Glass Thickness: 32 mm / 36 mm Motorization (leaf): 1 - 4 (sinco)

### TEST RESULT

Thermal Insulation: 1,0 - 1,7 (w/m²k) Acoustic Isolation: 41 db Air Permeability: classe 4 Waterproofing: classe 7a Wind Resistance: classe b4

1 SLIDING PANEL ON A MONORAIL

S36 C

2 SLIDING PANELS ON A MONORAIL