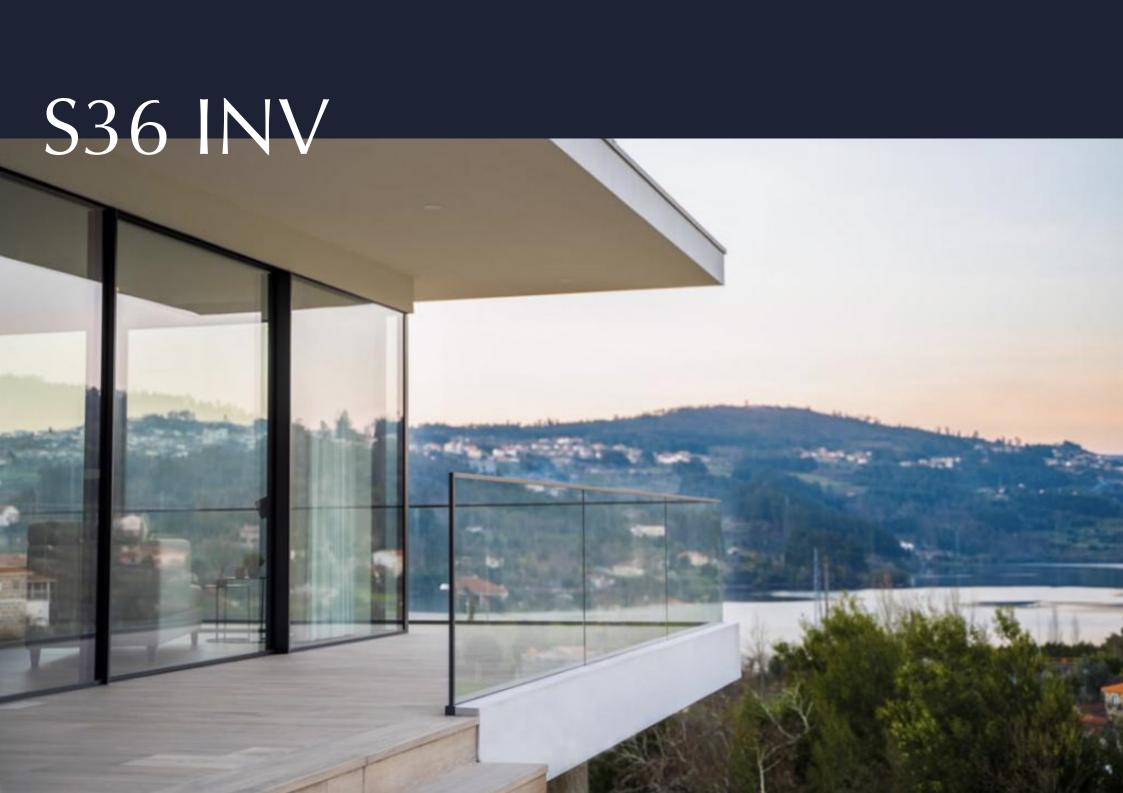

### 2 SLIDING PANELS ON A BI-RAIL

S36 C

3 SLIDING PANELS ON A TRI-RAIL

MINIMAL WINDOW SYSTEMS

S36 INV | INVISIBLE TRACK

TECHNICAL INFORMATION

TECHNICAL DETAILS

### **Technical** Information

### MAIN FEATURES TEST RESULT

Maximum Weight (leaf): 600 kg Maximum Height (leaf): 5000 mm Maximum Area (leaf): 12 m<sup>2</sup> Glass Thickness: 32 mm / 36 mm Motorization (leaf): 1 - 4 (sinco) Thermal Insulation: 1,0 - 1,7 (w/m²k)
Acoustic Isolation: 41 db