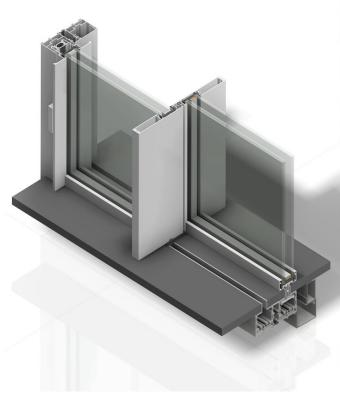

### TEST RESULT

Thermal Insulation: 0,8 - 1,2 (w/m²k) Acoustic Isolation: até 41 db Air Permeability: classe 4 Waterproofing: classe 7a Wind Resistance: classe b4

S54 C | SLIDING DOORS ON BI-RAIL

NON INVISIBLE SYSTEM

### MAIN FEATURES TEST RESULT

Maximum Weight (leaf): 1000 kg Maximum Height (leaf): 6000 mm Maximum Area (leaf): 18 m<sup>2</sup> Glass Thickness: 50 mm / 54 mm Motorization (leaf): 1 - 4 (sinco) Thermal Insulation: 0,8 - 1,2 (w/m²k) Acoustic Isolation: até 41 db Air Permeability: classe 4 Waterproofing: classe 7a Wind Resistance: classe b4

### TEST RESULT

Thermal Insulation: 1,0 - 1,7 (w/m²k) Acoustic Isolation: 41 db Air Permeability: classe 4 Waterproofing: classe 7a Wind Resistance: classe b4

1 SLIDING PANEL ON A MONORAIL

S36 C

2 SLIDING PANELS ON A MONORAIL