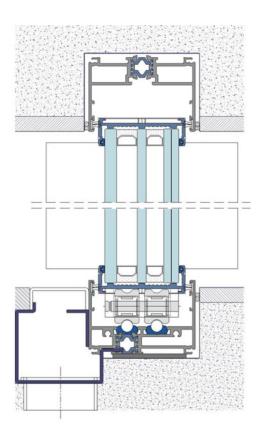

S54 C | SLIDING TRIPLE GLAZING

TECHNICAL INFORMATION

TECHNICAL DETAILS

### MAIN FEATURES

Maximum Weight (leaf): 1000 kg Maximum Height (leaf): 6000 mm Maximum Area (leaf): 18 m<sup>2</sup> Glass Thickness: 50 mm / 54 mm

Motorization (leaf): 1 - 4 (sinco)

### TEST RESULT

Thermal Insulation: 0,8 - 1,2 (w/m²k) Acoustic Isolation: até 41 db Air Permeability: classe 4 Waterproofing: classe 7a Wind Resistance: classe b4

S54 C | SLIDING DOORS ON BI-RAIL

NON INVISIBLE SYSTEM