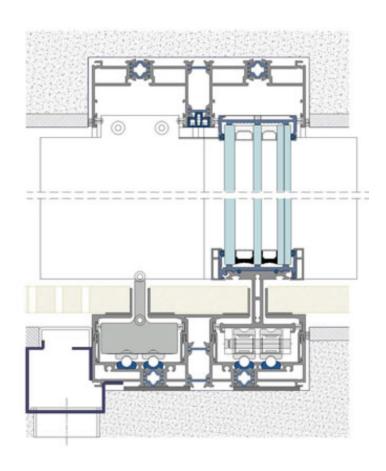

MINIMAL WINDOW SYSTEMS

S54 INVISIBLE TRACK

TECHNICAL INFORMATION

TECHNICAL DETAILS

### **Technical** Information

### MAIN FEATURES TEST RESULT

Maximum Weight (leaf): 1000 kg Maximum Height (leaf): 6000 mm Maximum Area (leaf): 18 m<sup>2</sup> Glass Thickness: 50 mm / 54 mm Motorization (leaf): 1 - 4 (sinco) Thermal Insulation: 0,8 - 1,2 (w/m²k) Acoustic Isolation: até 41 db Air Permeability: classe 4 Waterproofing: classe 7a Wind Resistance: classe b4