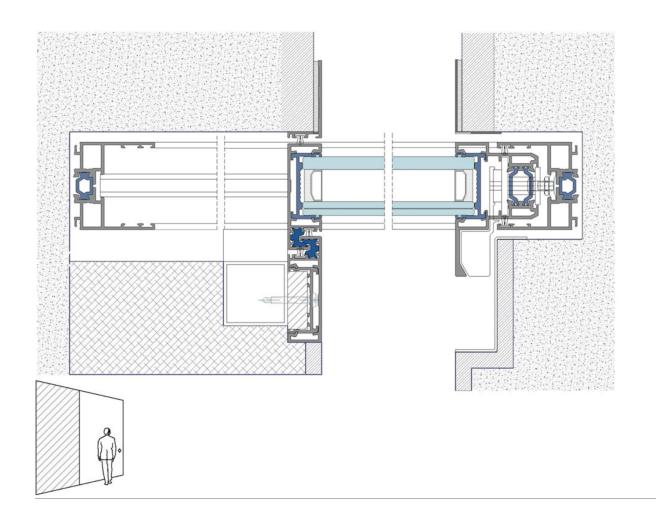

### 3 SLIDING PANELS ON A TRI-RAIL

S36 C | SLIDING DOBLE GLAZING

TECHNICAL INFORMATION

TECHNICAL DETAILS

### **Technical** Information

### MAIN FEATURES

Maximum Weight (leaf): 600 kg Maximum Height (leaf): 5000 mm Maximum Area (leaf): 12 m<sup>2</sup> Glass Thickness: 32 mm / 36 mm Motorization (leaf): 1 - 4 (sinco)

### TEST RESULT

Thermal Insulation: 1,0 - 1,7 (w/m²k) Acoustic Isolation: 41 db Air Permeability: classe 4 Waterproofing: classe 7a Wind Resistance: classe b4

1 SLIDING PANEL ON A MONORAIL

S36 C

2 SLIDING PANELS ON A MONORAIL