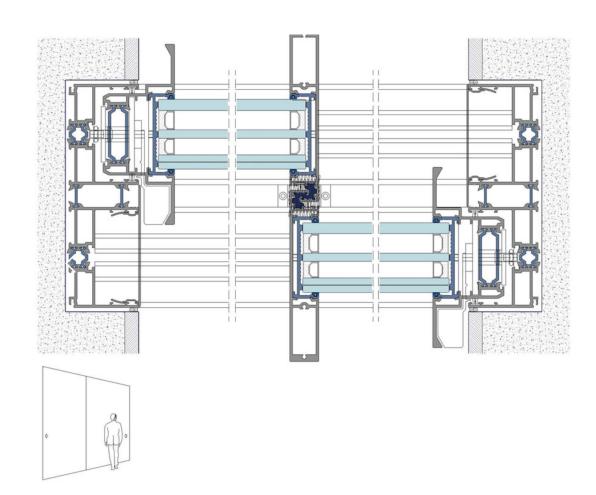

DOUBLE OR TRIPLE GLAZING AVAILABLE

S54 C | 3 SLIDING DOORS ON A TRI-RAIL

NON INVISIBLE SYSTEM

DOUBLE OR TRIPLE GLAZING AVAILABLE

S54 C | OPEN CORNER

NON INVISIBLE SYSTEM

MULTIPLE SLIDING DOOR CONFIGURATION

DOUBLE OR TRIPLE GLAZING AVAILABLE