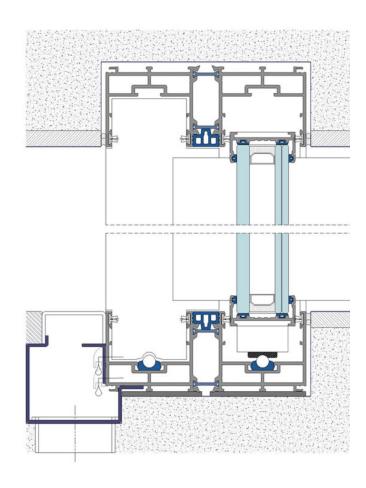

S54 C | SLIDING TRIPLE GLAZING

TECHNICAL INFORMATION

TECHNICAL DETAILS

### TEST RESULT

Thermal Insulation: 0,8 - 1,2 (w/m²k) Acoustic Isolation: até 41 db Air Permeability: classe 4 Waterproofing: classe 7a Wind Resistance: classe b4

S54 C | SLIDING DOORS ON BI-RAIL

NON INVISIBLE SYSTEM