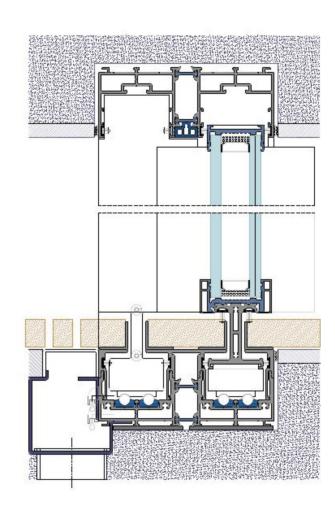

S54 C | SLIDING TRIPLE GLAZING

TECHNICAL INFORMATION

TECHNICAL DETAILS

### **Technical** Information

### MAIN FEATURES

Maximum Weight (leaf): 1000 kg Maximum Height (leaf): 6000 mm Maximum Area (leaf): 18 m<sup>2</sup> Glass Thickness: 50 mm / 54 mm

Motorization (leaf): 1 - 4 (sinco)

### TEST RESULT

Thermal Insulation: 0,8 - 1,2 (w/m²k) Acoustic Isolation: até 41 db Air Permeability: classe 4 Waterproofing: classe 7a Wind Resistance: classe b4

S54 C | SLIDING DOORS ON BI-RAIL

NON INVISIBLE SYSTEM