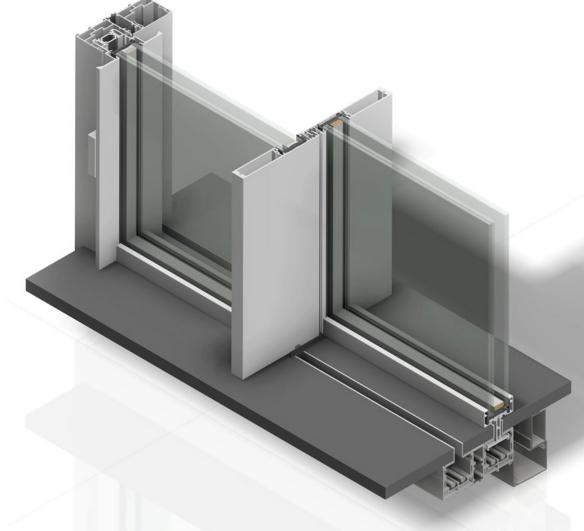

### 2 SLIDING PANELS ON A BI-RAIL

S36 C

3 SLIDING PANELS ON A TRI-RAIL

MINIMAL WINDOW SYSTEMS

S36 INV | INVISIBLE TRACK

TECHNICAL INFORMATION

TECHNICAL DETAILS

### 2 SLIDING PANELS ON A BI-RAIL

S36 INV

3 SLIDING PANELS ON A TRI-RAIL

32///