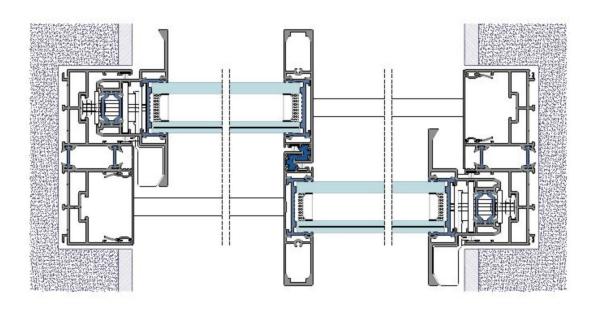

### 2 SLIDING PANELS ON A BI-RAIL

S36 C

3 SLIDING PANELS ON A TRI-RAIL

MINIMAL WINDOW SYSTEMS

S36 INV | INVISIBLE TRACK

TECHNICAL INFORMATION

TECHNICAL DETAILS

### 2 SLIDING PANELS ON A BI-RAIL

S36 INV

3 SLIDING PANELS ON A TRI-RAIL

32///