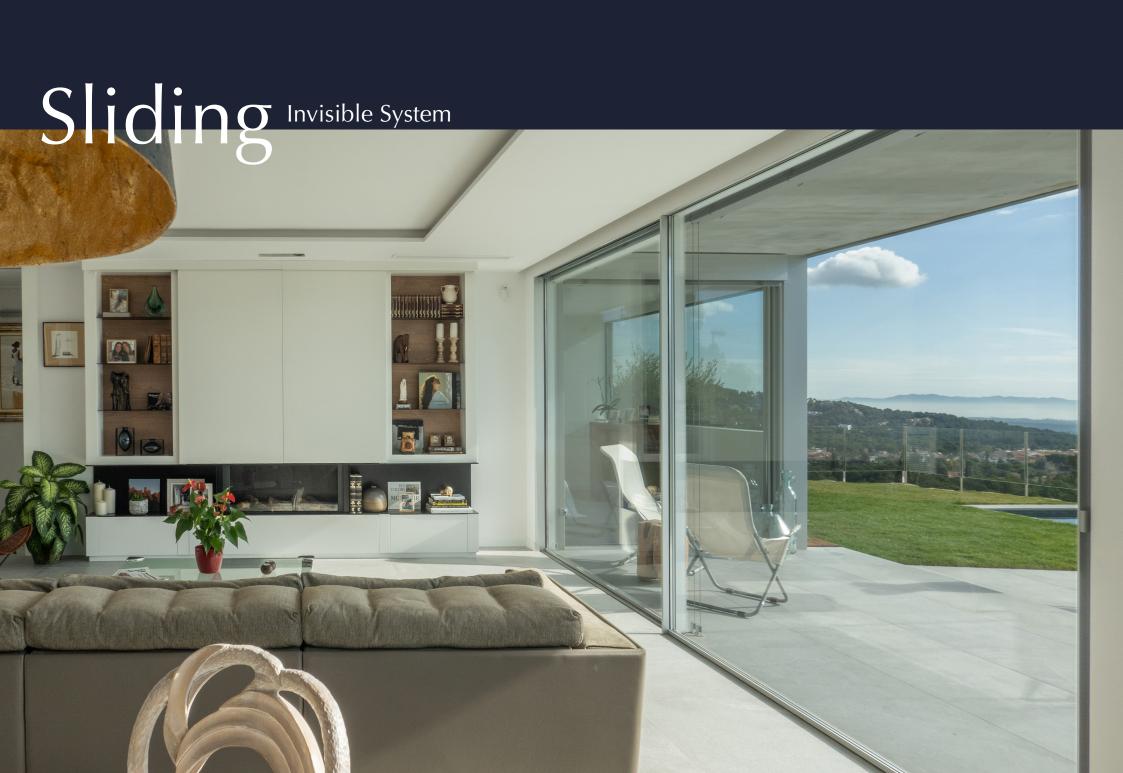

S54 C | SLIDING TRIPLE GLAZING

TECHNICAL INFORMATION

TECHNICAL DETAILS

### **Technical** Information