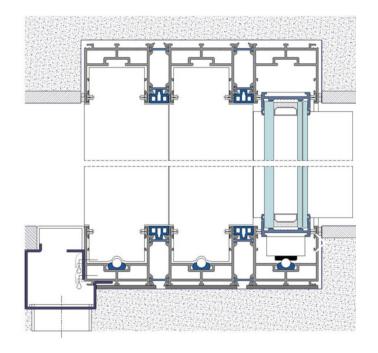

DOUBLE OR TRIPLE GLAZING AVAILABLE

S54 C | 3 SLIDING DOORS ON A TRI-RAIL

NON INVISIBLE SYSTEM

DOUBLE OR TRIPLE GLAZING AVAILABLE

S54 C | OPEN CORNER

NON INVISIBLE SYSTEM

MULTIPLE SLIDING DOOR CONFIGURATION

DOUBLE OR TRIPLE GLAZING AVAILABLE