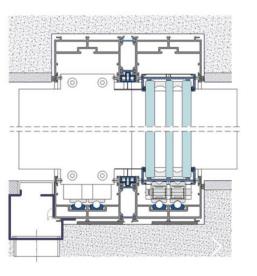

### TEST RESULT

Thermal Insulation: 0,8 - 1,2 (w/m²k) Acoustic Isolation: até 41 db Air Permeability: classe 4 Waterproofing: classe 7a Wind Resistance: classe b4

S54 C | SLIDING DOORS ON BI-RAIL

NON INVISIBLE SYSTEM