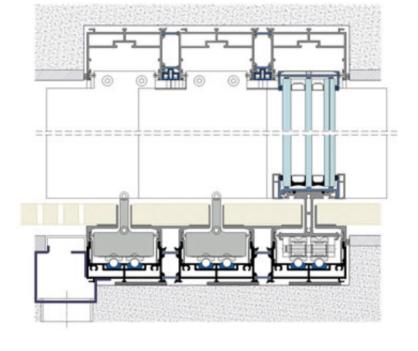

BLE SYSTEM

DOUBLE OR TRIPLE GLAZING AVAILABLE







S54 C | 3 SLIDING DOORS ON A TRI-RAIL

NON INVISIBLE SYSTEM

DOUBLE OR TRIPLE GLAZING AVAILABLE







S54 C | OPEN CORNER

NON INVISIBLE SYSTEM

MULTIPLE SLIDING DOOR CONFIGURATION

DOUBLE OR TRIPLE GLAZING AVAILABLE













MINIMAL WINDOW SYSTEMS

S54 INVISIBLE TRACK

TECHNICAL INFORMATION

TECHNICAL DETAILS



### **Technical** Information

### MAIN FEATURES TEST RESULT

Maximum Weight (leaf): 1000 kg Maximum Height (leaf): 6000 mm Maximum Area (leaf): 18 m<sup>2</sup> Glass Thickness: 50 mm / 54 mm Motorization (leaf): 1 - 4 (sinco) Thermal Insulation: 0,8 - 1,2 (w/m²k) Acoustic Isolation: até 41 db Air Permeability: classe 4 Waterproofing: classe 7a Wind Resistance: classe b4













### 3 SLIDING PANELS ON A TRI-RAIL













S36 C | SLIDING DOBLE GLAZING

TECHNICAL INFORMATION

TECHNICAL DETAILS



### **Technical** Information

### MAIN FEATURES

Maximum Weight (leaf): 600 kg Maximum Height (leaf): 5000 mm Maximum Area (leaf): 12 m<sup>2</sup> Glass Thickness: 32 mm / 36 mm Motorization (leaf): 1 - 4 (sinco)

### TEST RESULT

Thermal Insulation: 1,0 - 1,7 (w/m²k) Acoustic Isolation: 41 db Air Permeability: classe 4 Waterproofing: classe 7a Wind Resistance: classe b4



1 SLIDING PANEL ON A MONORAIL







S36 C

2 SLIDING PANELS ON A MONORAIL

SLIDING INTO POCKETS









### 2 SLIDING PANELS ON A BI-RAIL









S36 C

3 SLIDING PANELS ON A TRI-RAIL















MINIMAL WINDOW SYSTEMS

S36 INV | INVISIBLE TRACK

TECHNICAL INFORMATION

TECHNICAL DETAILS



### **Technical** Information

### MAIN