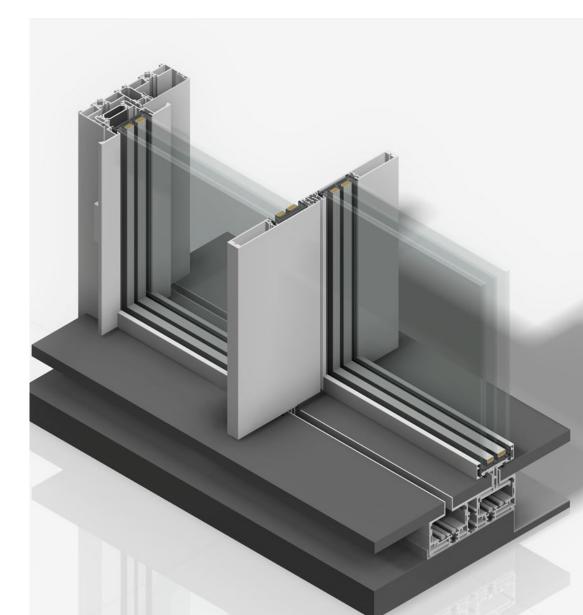

MINIMAL WINDOW SYSTEMS

S54 INVISIBLE TRACK

TECHNICAL INFORMATION

TECHNICAL DETAILS

### **Technical** Information

### MAIN FEATURES TEST RESULT

Maximum Weight (leaf): 1000 kg Maximum Height (leaf): 6000 mm Maximum Area (leaf): 18 m<sup>2</sup> Glass Thickness: 50 mm / 54 mm Motorization (leaf): 1 - 4 (sinco) Thermal Insulation: 0,8 - 1,2 (w/m²k) Acoustic Isolation: até 41 db Air Permeability: classe 4 Waterproofing: classe 7a Wind Resistance: classe b4