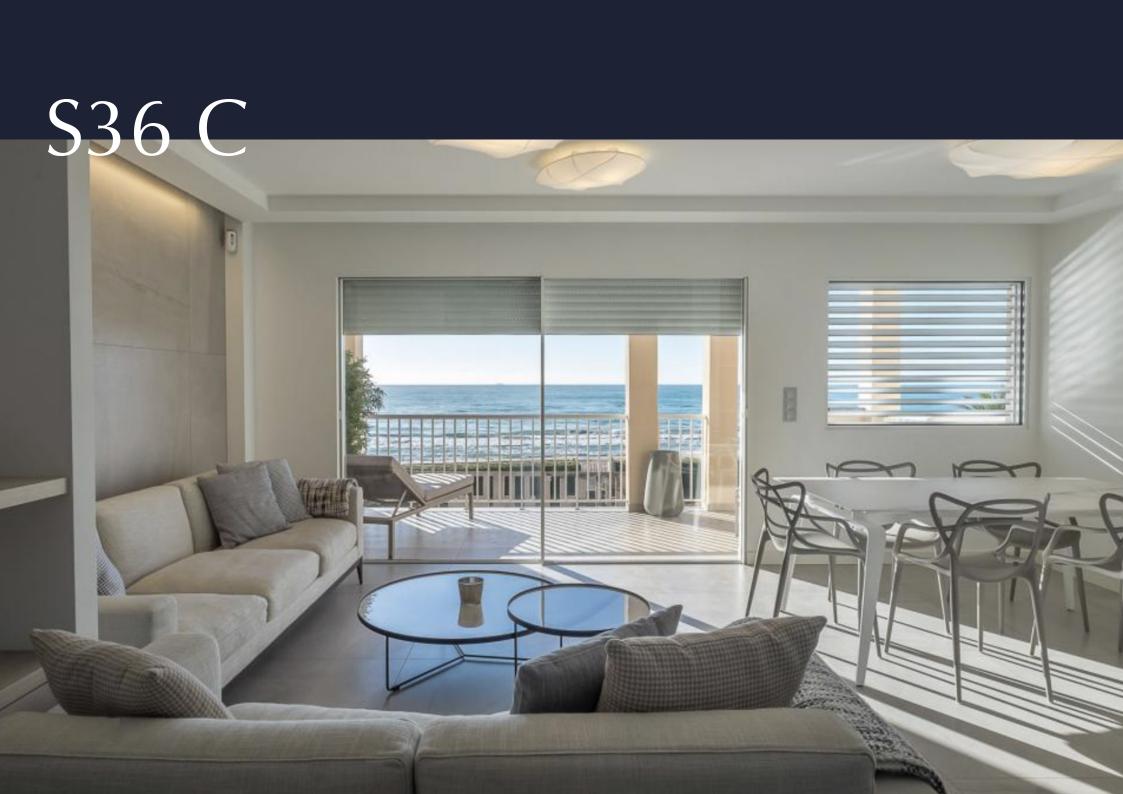

### 3 SLIDING PANELS ON A TRI-RAIL

S36 C | SLIDING DOBLE GLAZING

TECHNICAL INFORMATION

TECHNICAL DETAILS

### **Technical** Information

### MAIN FEATURES

Maximum Weight (leaf): 600 kg Maximum Height (leaf): 5000 mm Maximum Area (leaf): 12 m<sup>2</sup> Glass Thickness: 32 mm / 36 mm Motorization (leaf): 1 - 4 (sinco)

### TEST RESULT

Thermal Insulation: 1,0 - 1,7 (w/m²k) Acoustic Isolation: 41 db Air Permeability: classe 4 Waterproofing: classe 7a Wind Resistance: classe b4

1 SLIDING PANEL ON A MONORAIL

S36 C

2 SLIDING PANELS ON A MONORAIL