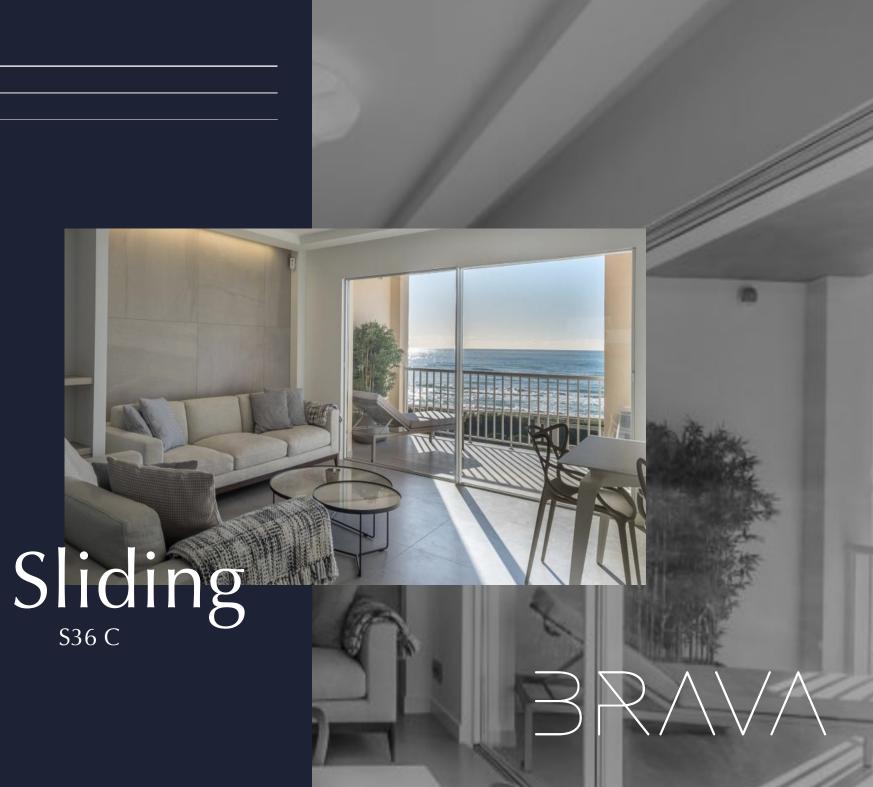

### 3 SLIDING PANELS ON A TRI-RAIL

S36 C | SLIDING DOBLE GLAZING

TECHNICAL INFORMATION

TECHNICAL DETAILS

### **Technical** Information

### MAIN FEATURES

Maximum Weight (leaf): 600 kg Maximum Height (leaf): 5000 mm Maximum Area (leaf): 12 m<sup>2</sup> Glass Thickness: 32 mm / 36 mm Motorization (leaf): 1 - 4 (sinco)

### TEST RESULT

Thermal Insulation: 1,0 - 1,7 (w/m²k) Acoustic Isolation: 41 db Air Permeability: classe 4 Waterproofing: classe 7a Wind Resistance: classe b4

1 SLIDING PANEL ON A MONORAIL

S36 C

2 SLIDING PANELS ON A MONORAIL