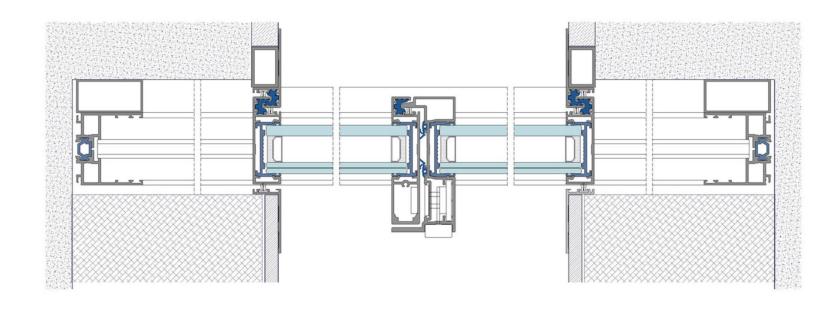

S54 C | SLIDING TRIPLE GLAZING

TECHNICAL INFORMATION

TECHNICAL DETAILS

### MAIN FEATURES

Maximum Weight (leaf): 1000 kg Maximum Height (leaf): 6000 mm Maximum Area (leaf): 18 m<sup>2</sup> Glass Thickness: 50 mm / 54 mm

Motorization (leaf): 1 - 4 (sinco)

### TEST RESULT

Thermal Insulation: 0,8 - 1,2 (w/m²k) Acoustic Isolation: até 41 db Air Permeability: classe 4 Waterproofing: classe 7a Wind Resistance: classe b4

S54 C | SLIDING DOORS ON BI-RAIL

NON INVISIBLE SYSTEM