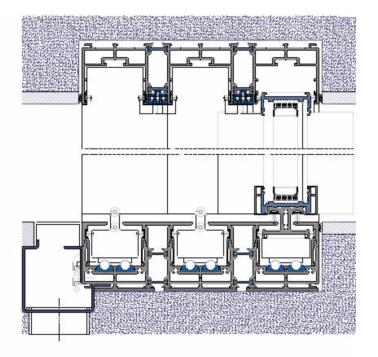

DOUBLE OR TRIPLE GLAZING AVAILABLE

S54 C | 3 SLIDING DOORS ON A TRI-RAIL

NON INVISIBLE SYSTEM

DOUBLE OR TRIPLE GLAZING AVAILABLE

S54 C | OPEN CORNER

NON INVISIBLE SYSTEM

MULTIPLE SLIDING DOOR CONFIGURATION

DOUBLE OR TRIPLE GLAZING AVAILABLE

### 3 SLIDING PANELS ON A TRI-RAIL

S36 C | SLIDING DOBLE GLAZING

TECHNICAL INFORMATION

TECHNICAL DETAILS