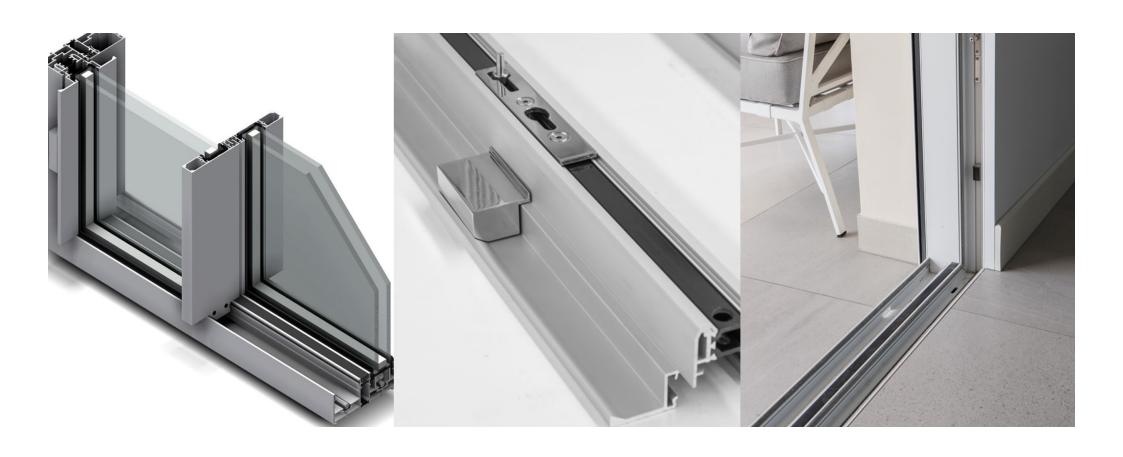

### **Technical** Information

### MAIN FEATURES

Maximum Weight (leaf): 600 kg Maximum Height (leaf): 5000 mm Maximum Area (leaf): 12 m<sup>2</sup> Glass Thickness: 32 mm / 36 mm Motorization (leaf): 1 - 4 (sinco)

### TEST RESULT

Thermal Insulation: 1,0 - 1,7 (w/m²k) Acoustic Isolation: 41 db Air Permeability: classe 4 Waterproofing: classe 7a Wind Resistance: classe b4

1 SLIDING PANEL ON A MONORAIL

S36 C

2 SLIDING PANELS ON A MONORAIL