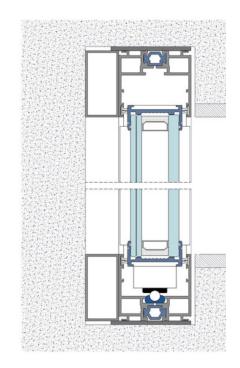

S54 C | SLIDING TRIPLE GLAZING

TECHNICAL INFORMATION

TECHNICAL DETAILS

### MAIN FEATURES

Maximum Weight (leaf): 1000 kg Maximum Height (leaf): 6000 mm Maximum Area (leaf): 18 m<sup>2</sup> Glass Thickness: 50 mm / 54 mm

Motorization (leaf): 1 - 4 (sinco)

### TEST RESULT

Thermal Insulation: 0,8 - 1,2 (w/m²k) Acoustic Isolation: até 41 db Air Permeability: classe 4 Waterproofing: classe 7a Wind Resistance: classe b4

S54 C | SLIDING DOORS ON BI-RAIL

NON INVISIBLE SYSTEM