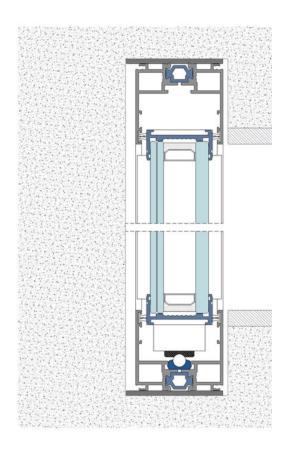

S54 C | SLIDING TRIPLE GLAZING

TECHNICAL INFORMATION

TECHNICAL DETAILS

### MAIN FEATURES

Maximum Weight (leaf): 1000 kg Maximum Height (leaf): 6000 mm Maximum Area (leaf): 18 m<sup>2</sup> Glass Thickness: 50 mm / 54 mm

Motorization (leaf): 1 - 4 (sinco)

### TEST RESULT

Thermal Insulation: 0,8 - 1,2 (w/m²k) Acoustic Isolation: até 41 db Air Permeability: classe 4 Waterproofing: classe 7a Wind Resistance: classe b4

S54 C | SLIDING DOORS ON BI-RAIL

NON INVISIBLE SYSTEM