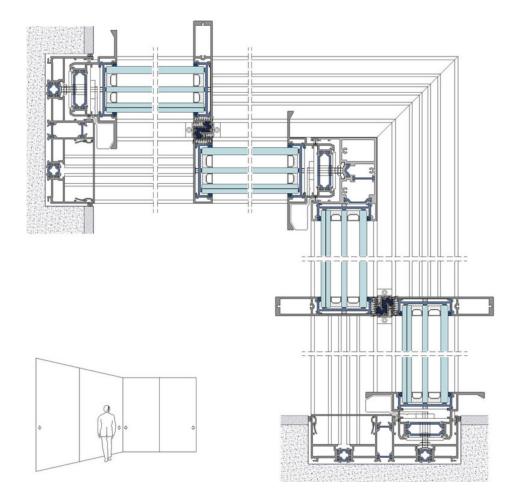

DOUBLE OR TRIPLE GLAZING AVAILABLE

S54 C | 3 SLIDING DOORS ON A TRI-RAIL

NON INVISIBLE SYSTEM

DOUBLE OR TRIPLE GLAZING AVAILABLE

S54 C | OPEN CORNER

NON INVISIBLE SYSTEM

MULTIPLE SLIDING DOOR CONFIGURATION

DOUBLE OR TRIPLE GLAZING AVAILABLE