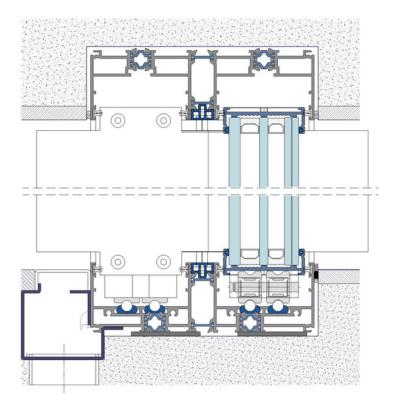

DOUBLE OR TRIPLE GLAZING AVAILABLE

S54 C | 3 SLIDING DOORS ON A TRI-RAIL

NON INVISIBLE SYSTEM

DOUBLE OR TRIPLE GLAZING AVAILABLE

S54 C | OPEN CORNER

NON INVISIBLE SYSTEM

MULTIPLE SLIDING DOOR CONFIGURATION

DOUBLE OR TRIPLE GLAZING AVAILABLE