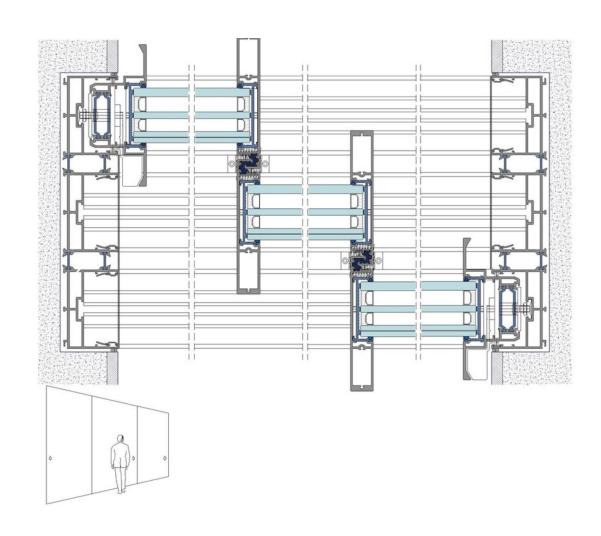

### 3 SLIDING PANELS ON A TRI-RAIL

S36 C | SLIDING DOBLE GLAZING

TECHNICAL INFORMATION

TECHNICAL DETAILS