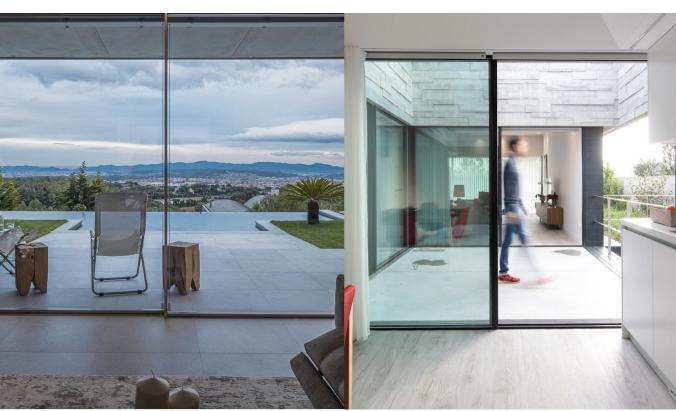

S54 C | SLIDING TRIPLE GLAZING

TECHNICAL INFORMATION

TECHNICAL DETAILS

DOUBLE OR TRIPLE GLAZING AVAILABLE

S54 C | 3 SLIDING DOORS ON A TRI-RAIL

NON INVISIBLE SYSTEM

DOUBLE OR TRIPLE GLAZING AVAILABLE

S54 C | OPEN CORNER

NON INVISIBLE SYSTEM

MULTIPLE SLIDING DOOR CONFIGURATION

DOUBLE OR TRIPLE GLAZING AVAILABLE